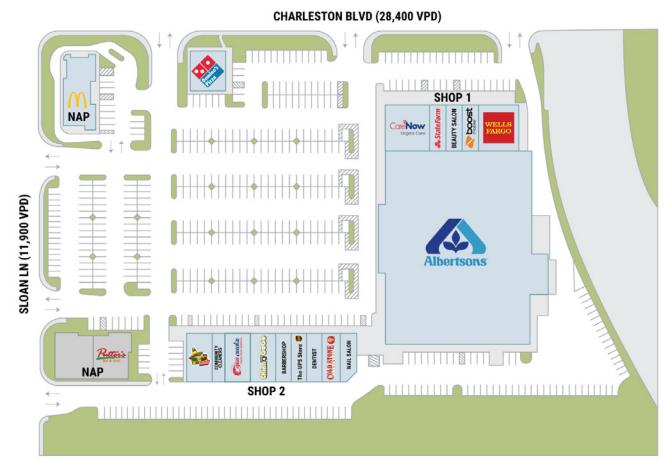

### ADJACENT TENANTS

| Suite  | Tenant                   | Size (SF) |
|--------|--------------------------|-----------|
| Anchor | Albertsons               | 58,246    |
| Pad B  | Domino's Pizza           | 2,500     |
| SHOP 1 | 5891 E. Charleston Blvd. |           |
| 100    | Wells Fargo              | 3,422     |
| 120    | Boost Mobile             | 1,250     |
| 130    | Beauty Salon             | 1,300     |
| 140    | State Farm               | 1,300     |
| 150    | CareNow Urgent Care      | 4,550     |
| SHOP 2 | 5841 E. Charleston Blvd. |           |
| 200    | Nail Salon               | 1,284     |
| 210    | Coldstone Creamery       | 1,500     |
| 220    | Dentist                  | 1,500     |
| 230    | The UPS Store            | 1,200     |
| 240    | Faded Talk Barbershop    | 1,200     |
| 250    | China A Go Go            | 2,225     |
| 270    | Cajun Crackin            | 2,200     |
| 280    | Community Cleaners       | 1,080     |
| 290    | Viva El Taco             | 2,100     |