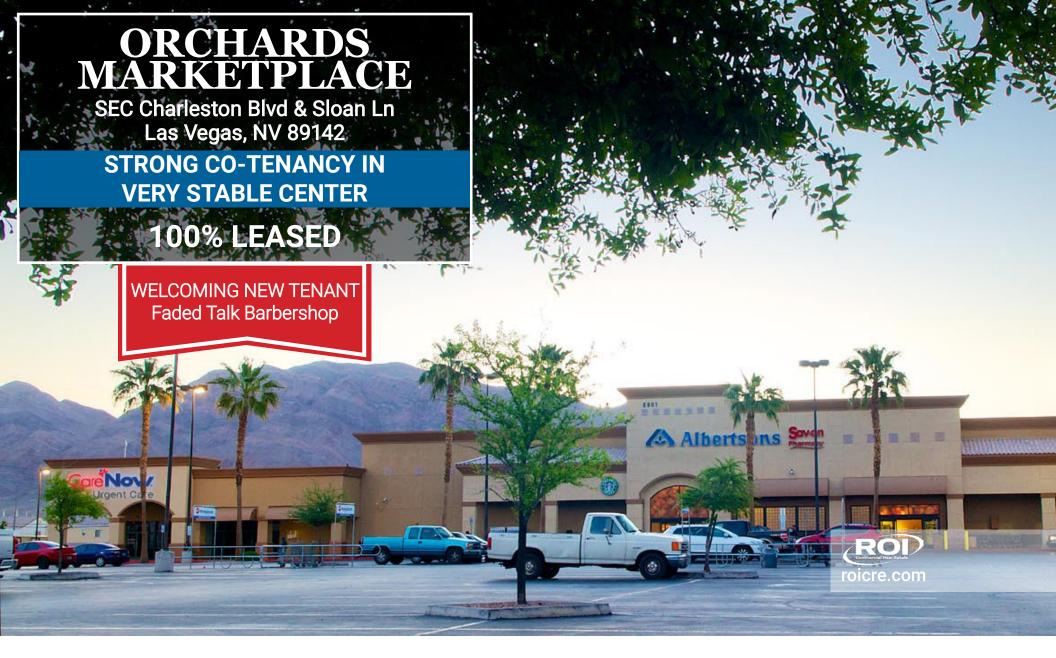

### **100% LEASED**

- Anchored by Albertsons/Savon Drug
- Easy access to US 95 via Charleston Interchange
- Surrounded by mature residential neighborhoods with higher incomes along the base of Sunrise Mountain
- · Well-maintained and managed retail center
- Stable & strong tenant mix

### ADJACENT TENANTS

| Suite  | Tenant                   | Size (SF) |
|--------|--------------------------|-----------|
| Anchor | Albertsons               | 58,246    |
| Pad B  | Domino's Pizza           | 2,500     |
| SHOP 1 | 5891 E. Charleston Blvd. |           |
| 100    | Wells Fargo              | 3,422     |
| 120    | Boost Mobile             | 1,250     |
| 130    | Beauty Salon             | 1,300     |
| 140    | State Farm               | 1,300     |
| 150    | CareNow Urgent Care      | 4,550     |
| SHOP 2 | 5841 E. Charleston Blvd. |           |
| 200    | Nail Salon               | 1,284     |
| 210    | Coldstone Creamery       | 1,500     |
| 220    | Dentist                  | 1,500     |
| 230    | The UPS Store            | 1,200     |
| 240    | Faded Talk Barbershop    | 1,200     |
| 250    | China A Go Go            | 2,225     |
| 270    | Cajun Crackin            | 2,200     |
| 280    | Community Cleaners       | 1,080     |
| 290    | Viva El Taco             | 2,100     |