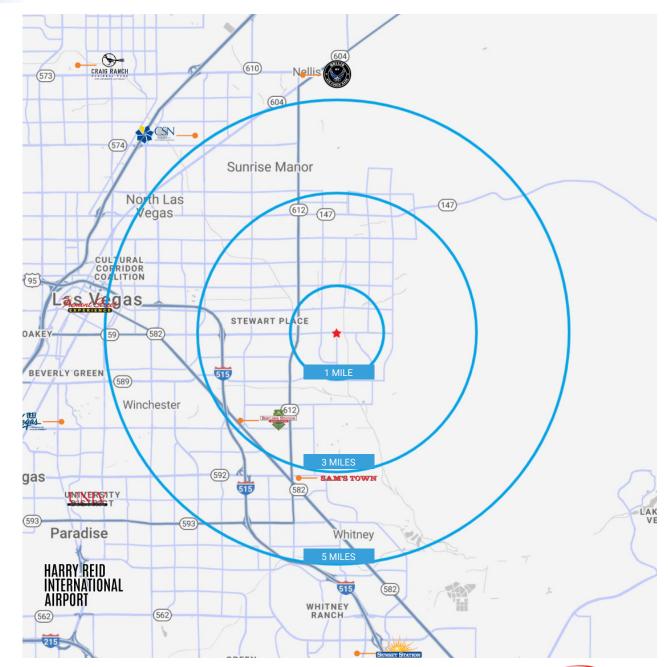

#### **POPULATION**

#### AVERAGE HHI

1 Mile 34,114 \$67,797 3 Miles 195,424 \$66,068

5 Miles 417,977 \$58,302

#### **HOUSEHOLDS**

1 Mile 10,513 3 Miles 64,116 5 Miles 140,726