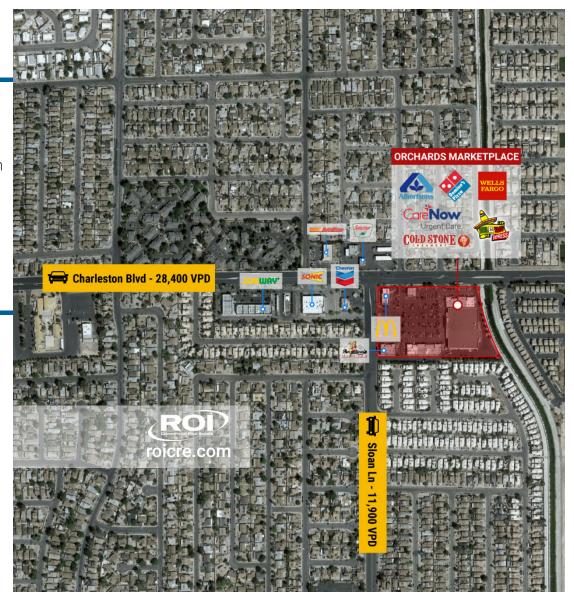

### **100% LEASED**

- Anchored by Albertsons/Savon Drug
- Easy access to US 95 via Charleston Interchange
- Surrounded by mature residential neighborhoods with higher incomes along the base of Sunrise Mountain
- · Well-maintained and managed retail center
- Stable & strong tenant mix

#### TRAFFIC COUNTS

E Charleston Blvd - 28,400 VPD S Sloan Ln - 11,900 VPD

Sources: SitesUSA 2023 TRINA, NV DOT 2022